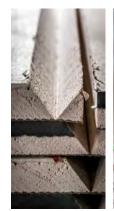

SUGGESTED USES: WALL AND CEILING REVEALS WINDOW RETURNS BASE OF WALL RIPS

| # OF PIECES        |         |  |
|--------------------|---------|--|
| LENGTH (12' MAX)   |         |  |
| BOARD MANUFACTURER |         |  |
| BOARD TYPE         |         |  |
| BOARD THICKNESS    | 3       |  |
| SIDE A DIMENSION   |         |  |
| FINISHED EDG       | SE A    |  |
| FINISHED EDGE B    |         |  |
| GLUED              | UNGLUED |  |