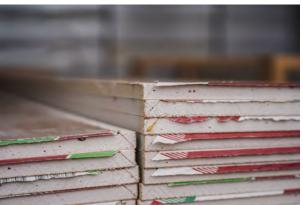

SUGGESTED USES: WALL AND CEILING REVEALS WINDOW RETURNS BASE OF WALL RIPS

| # OF PIECES        |         |  |
|--------------------|---------|--|
| LENGTH (12' MAX)   |         |  |
| BOARD MANUFACTURER |         |  |
| BOARD TYPE         |         |  |
| BOARD THICKNESS    | 3       |  |
| SIDE A DIMENSION   |         |  |
| FINISHED EDG       | SE A    |  |
| FINISHED EDGE B    |         |  |
| GLUED              | UNGLUED |  |