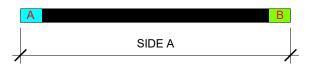

SUGGESTED USES: WALL AND CEILING REVEALS WINDOW RETURNS BASE OF WALL RIPS

| # OF PIECES        |         |  |
|--------------------|---------|--|
| LENGTH (12' MAX)   |         |  |
| BOARD MANUFACTURER |         |  |
| BOARD TYPE         |         |  |
| BOARD THICKNESS    | 3       |  |
| SIDE A DIMENSION   |         |  |
| FINISHED EDG       | SE A    |  |
| FINISHED EDGE B    |         |  |
| GLUED              | UNGLUED |  |

\*DIMENSIONS ARE TO FINISH NOT FRAMING.

\*\*EDGE TYPES AVAILABLE:

CE - CUT EDGE: SQUARE CUT FROM THE SAW

**FE** - FACTORY: EDGE AVAILABLE ONLY ON ONE SIDE UNLESS TOTAL OF SIDE A AND SIDE B EQUALS 48"

**BW** - BACK WRAPPED: THE EDGE IS MITERED INTO A 90 DEGREE ANGLE . THIS ELIMINATES THE NEED FOR TRIMS TO FINISH THIS EDGE.