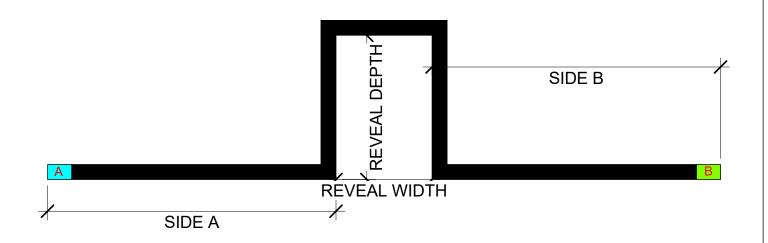

SUGGESTED USES: WALL AND CEILING REVEALS LINEAR LIGHT POCKETS

| # OF PIECES        |         |
|--------------------|---------|
| LENGTH (12' MAX)   |         |
| BOARD MANUFACTURER |         |
| BOARD TYPE         |         |
| BOARD THICKNESS    |         |
| SIDE A DIMENSION   |         |
| FINISHED EDGE A    |         |
| REVEAL WIDTH       |         |
| REVEAL DEPTH       |         |
| SIDE B DIMENSION   |         |
| FINISHED EDGE B    |         |
| GLUED              | UNGLUED |

\*DIMENSIONS ARE TO FINISH NOT FRAMING.

\*\*EDGE TYPES AVAILABLE:

**CE -** CUT EDGE: SQUARE CUT FROM THE SAW

**FE** - FACTORY: EDGE AVAILABLE ONLY ON ONE SIDE UNLESS TOTAL OF SIDE A AND SIDE B EQUALS 48"

**BW** - BACK WRAPPED: THE EDGE IS MITERED INTO A 90 DEGREE ANGLE . THIS ELIMINATES THE NEED FOR TRIMS TO FINISH THIS EDGE.