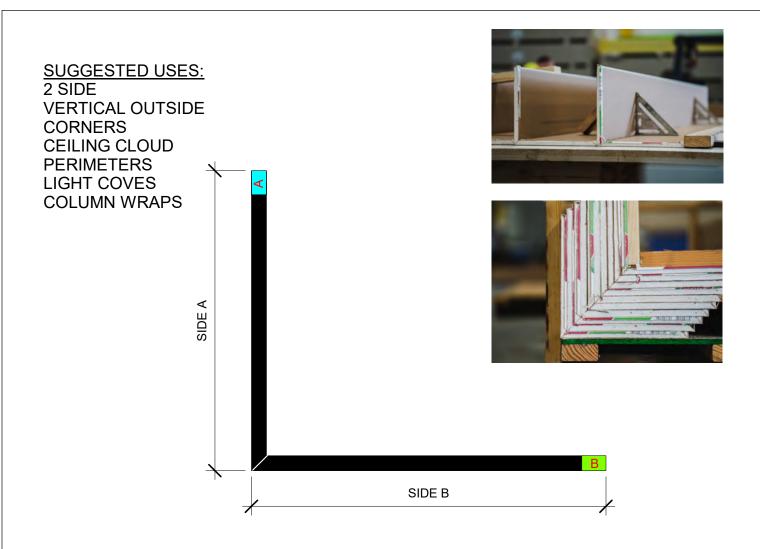

| # OF PIECES        |         |  |
|--------------------|---------|--|
| LENGTH (12' MAX)   |         |  |
| BOARD MANUFACTURER |         |  |
| BOARD TYPE         |         |  |
| BOARD THICKNESS    |         |  |
| SIDE A DIMENSION   |         |  |
| FINISHED EDGE A    |         |  |
| SIDE B DIMENSION   |         |  |
| FINISHED EDGE B    |         |  |
| GLUED              | UNGLUED |  |

\*DIMENSIONS ARE TO FINISH NOT FRAMING.

\*\*EDGE TYPES AVAILABLE:

CE - CUT EDGE: SQUARE CUT FROM THE SAW

FE - FACTORY: EDGE AVAILABLE ONLY ON ONE SIDE UNLESS TOTAL OF SIDE A AND SIDE B EQUALS 48"

BW - BACK WRAPPED: THE EDGE IS MITERED INTO A 90 DEGREE ANGLE . THIS ELIMINATES THE NEED

FOR TRIMS TO FINISH THIS EDGE.

| • • • • • • • • • • • • • • • • • • • • | PROJECT | 90 DEG CORNER  |                  |  |
|-----------------------------------------|---------|----------------|------------------|--|
| QUIKSHAPES                              |         | Project number |                  |  |
| POTROTIALES                             |         | Date           | QS-001           |  |
|                                         |         | Requested by   |                  |  |
|                                         |         | Delivery Date  | Scale 3" = 1'-0" |  |